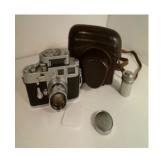

Other

Condition A-

edit delete

Name Ansco Viking 1952

<u>change</u> <u>image</u>

<u>change</u> <u>image</u>

Manufacturer Agfa Munchen

Type

Model **Folding Camera** 

**Format** Viking 1952

Lens 120 Film Agnar f.6.3/105mm Light

Focus

**Shoot Mode** 

Other

Condition

**Anscoflex I** Name