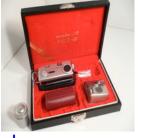

#### edit delete

Name Adams Keni

Manufacturer Adams & Co. London

Type

Model

Box Plate Camera-Leather Covered Wood

<u>change</u> <u>image</u>

Format

**KENI 1903** 

Lens

3 1/4 X 4 1/4 Plates with Changing Box

Light

Cooke Series III f.6.5/5.15 serial 6554

Focus

**Shoot Mode** 

Other

Condition