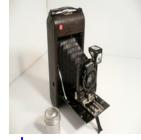

Light R.Morrison, N.Y. No.4810 6 in.1 Holder

Focus

**Shoot Mode** 

Other

Condition

edit delete

Name Anthony Knickerbocker Camera

Manufacturer E.&H.T.Anthony

Type

Model Tailboard

<u>change</u> <u>image</u>

<u>change</u> <u>image</u>

<u>change</u>

<u>image</u>

Format Knickerbocker 1893

Lens 5 X 7

Light Anthony with fixed f-stop

Focus

**Shoot Mode** 

Other

Condition 3 Film Holders

edit delete

Name Anthony Normandie View Camera

Manufacturer E.T. Anthony