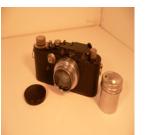

Other With Leather Case

Condition

edit delete

**Anthony Champion 8 X 10** Name

Manufacturer Anthony

Type

Mahogany Field Camera Model

Champion 8 X 10 1890 Format

8 X 10 Lens

Light Brass Cone Shaped Barrel Lens Anthony Single 3 Achromat

Focus

**Shoot Mode** 

Other

change <u>image</u>

<u>change</u> <u>image</u>

# Condition

edit delete

Name Anthony Champion Camera

Manufacturer E&H.T.Anthony co.NY

Type

Model Mahogany Field Camera

<u>change</u> <u>image</u>

Format Champion c.1890

Lens 5X8

Light Anthony

Focus

**Shoot Mode** 

Other

Condition