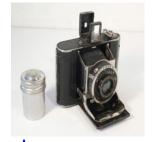

# Name Adams & Westlake Adlake Regular Camera

Manufacturer Adams & Westlake, Chicago

Type

Model Adlake Regular Camera 1897

<u>change</u> <u>image</u>

Format

Lens

Light

Focus

**Shoot Mode** 

Other

Condition missing parts-c-