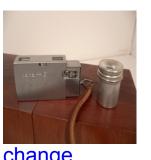

#### edit delete

Name Adams Keni

Manufacturer Adams & Co. London

Type

Model

Box Plate Camera-Leather Covered Wood

<u>change</u> <u>image</u>

Format

**KENI 1903** 

Lens

3 1/4 X 4 1/4 Plates with Changing Box

Light

Cooke Series III f.6.5/5.15 serial 6554

Focus

**Shoot Mode** 

Other

Condition