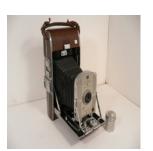

Other With Leather Case

Condition

edit delete

**Anthony Champion 8 X 10** Name

Manufacturer Anthony

Type

Mahogany Field Camera Model

Champion 8 X 10 1890 Format

8 X 10 Lens

Light Brass Cone Shaped Barrel Lens Anthony Single 3 Achromat

Focus

**Shoot Mode** 

Other

change <u>image</u>

<u>change</u> <u>image</u>

# Condition

edit delete

Name Anthony Champion Camera

Manufacturer E&H.T.Anthony co.NY

Type

Model Mahogany Field Camera

<u>change</u> <u>image</u>

Format Champion c.1890

Lens 5X8

Light Anthony

Focus

**Shoot Mode** 

Other

Condition