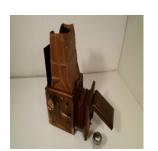

# edit delete

Name Anthony Duplex Novelette

Manufacturer Anthony

Type

Model 5 X 8 View Camera

Format Duplex Novelette, 1885

Lens 5 X 8' Bellows has Quick-Release

<u>cnange</u> <u>image</u>

<u>change</u> <u>image</u>

Light Focus

**Shoot Mode** 

Other

Condition Back & Bellows Restored in 2013

edit delete

Name Anthony Eureka School Camera

Manufacturer Anthony