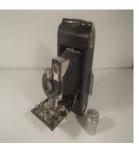

# edit delete

Name Anthony Duplex Novelette

Manufacturer Anthony

Type

Model 5 X 8 View Camera

Format Duplex Novelette, 1885

Lens 5 X 8' Bellows has Quick-Release

<u>cnange</u> <u>image</u>

<u>change</u> <u>image</u>

Light Focus

**Shoot Mode** 

Other

Condition Back & Bellows Restored in 2013

edit delete

Name Anthony Eureka School Camera

Manufacturer Anthony