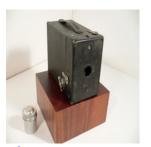

#### edit delete

Name .Anthony & Co.

Manufacturer Anthony Scovill

Type

Model Tailboard Camera

Format N.P.A. 1887-90

Lens 5X8

Light Focus

**Shoot Mode** 

Other

Condition

<u>change</u> <u>image</u>