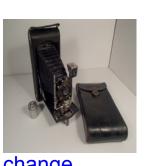

#### edit delete

Name Adams Minex Tropical Reflex

Manufacturer Adams

Type

Model Tropical Reflex Camera

Format Minex Tropical c.1920

Lens 4 3/4 X 6 1/2

Light Ross Rapid Symmetrical 8 1/2 X 6 1/2

Focus

**Shoot Mode** 

Other Original Adams Leather Satchel Case

Condition 4 Filmholders+1 Pacr Adapter