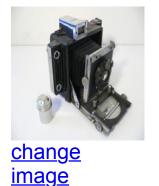

#### edit delete

Name .Anthony & Co.

Manufacturer Anthony Scovill

Type

Model Tailboard Camera

Format N.P.A. 1887-90

Lens 5X8

Light Focus

**Shoot Mode** 

Other

Condition

<u>change</u> <u>image</u>