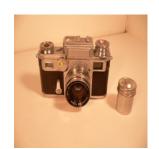

Other With Leather Case

Condition

edit delete

**Anthony Champion 8 X 10** Name

Manufacturer Anthony

Type

Mahogany Field Camera Model

Champion 8 X 10 1890 Format

8 X 10 Lens

Light Brass Cone Shaped Barrel Lens Anthony Single 3 Achromat

Focus

**Shoot Mode** 

Other

change <u>image</u>

<u>change</u> <u>image</u>

# Condition

edit delete

Name Anthony Champion Camera

Manufacturer E&H.T.Anthony co.NY

Type

Model Mahogany Field Camera

<u>change</u> <u>image</u>

Format Champion c.1890

Lens 5X8

Light Anthony

Focus

**Shoot Mode** 

Other

Condition