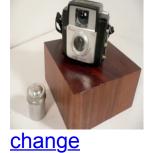

#### edit delete

Name .Anthony & Co.

Manufacturer Anthony Scovill

Type

Model Tailboard Camera

Format N.P.A. 1887-90

Lens 5X8

Light Focus

**Shoot Mode** 

Other

Condition

<u>change</u> <u>image</u>