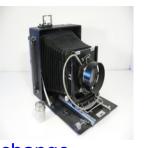

#### edit delete

Name Anthony Champion Equipment

Manufacturer E&H.T.Anthony Co.

Type

Model View Camera

Champion Equipment Variaton 3 (1900-1906)

8 X 10 Rear Focus via Push-Pull, single swing, Reverse by Removable

Back

Light Royal Rapid Rectilinear 8 X 10 Sweet, Wallach Co. Chicago

Focus

**Format** 

Lens

**Shoot Mode** 

Other

Condition