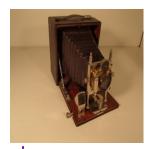

#### edit delete

Name .Anthony & Co.

Manufacturer Anthony Scovill

Type

Model Tailboard Camera

Format N.P.A. 1887-90

Lens 5X8

Light Focus

**Shoot Mode** 

Other

Condition

<u>change</u> <u>image</u>