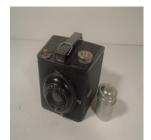

#### edit delete

Name .Anthony & Co.

Manufacturer Anthony Scovill

Type

Model Tailboard Camera

Format N.P.A. 1887-90

Lens 5X8

Light Focus

**Shoot Mode** 

Other

Condition

<u>change</u> <u>image</u>