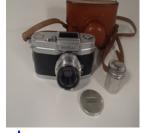

#### edit delete

Name Adams Keni

Manufacturer Adams & Co. London

Type

Model

Box Plate Camera-Leather Covered Wood

<u>change</u> <u>image</u>

Format

**KENI 1903** 

Lens

3 1/4 X 4 1/4 Plates with Changing Box

Light

Cooke Series III f.6.5/5.15 serial 6554

Focus

**Shoot Mode** 

Other

Condition