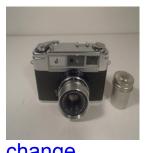

#### edit delete

Name Adams Minex Tropical Reflex

Manufacturer Adams

Type

Model Tropical Reflex Camera

Format Minex Tropical c.1920

Lens 4 3/4 X 6 1/2

Light Ross Rapid Symmetrical 8 1/2 X 6 1/2

Focus

**Shoot Mode** 

Other Original Adams Leather Satchel Case

Condition 4 Filmholders+1 Pacr Adapter