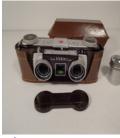

#### edit delete

Name Adams Keni

Manufacturer Adams & Co. London

Type

Model

Box Plate Camera-Leather Covered Wood

<u>change</u> <u>image</u>

Format

**KENI 1903** 

Lens

3 1/4 X 4 1/4 Plates with Changing Box

Light

Cooke Series III f.6.5/5.15 serial 6554

Focus

**Shoot Mode** 

Other

Condition