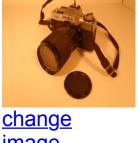

#### edit delete

Name .Anthony & Co.

Manufacturer Anthony Scovill

Type

Model Tailboard Camera

Format N.P.A. 1887-90

Lens 5X8

Light Focus

**Shoot Mode** 

Other

Condition

<u>change</u> <u>image</u>