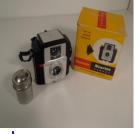

#### edit delete

Name Adams Keni

Manufacturer Adams & Co. London

Type

Model

Box Plate Camera-Leather Covered Wood

<u>change</u> <u>image</u>

Format

**KENI 1903** 

Lens

3 1/4 X 4 1/4 Plates with Changing Box

Light

Cooke Series III f.6.5/5.15 serial 6554

Focus

**Shoot Mode** 

Other

Condition