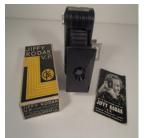

# edit delete

Name Anthony Duplex Novelette

Manufacturer Anthony

Type

Model 5 X 8 View Camera

Format Duplex Novelette, 1885

Lens 5 X 8' Bellows has Quick-Release

<u>cnange</u> <u>image</u>

<u>change</u> <u>image</u>

Light Focus

**Shoot Mode** 

Other

Condition Back & Bellows Restored in 2013

edit delete

Name Anthony Eureka School Camera

Manufacturer Anthony