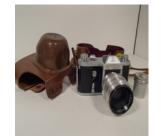

edit delete

Name Agiflex I

Manufacturer Aguflex, England

Type

Model Focal Plane Reflex Camera

Agiflex I,c.1946

Lens 2 1/4 X 2 1/4

Light Agilux f.3.5