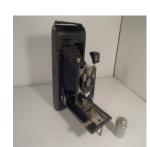

edit delete

Name

Blair Hawk-Eye Detective Camera

<u>change</u> <u>image</u>

Manufacturer Blair Boston

Type

Model Box Camera

Hawk-Eye Detective Leather Covered 1893-98

Lens 4X5 Plates in plate holders

Light Focus

Format

**Shoot Mode** 

Other

Condition

Name Blair Hawk-Eye Detective Camera

Manufacturer Blair Camera Co.

Type

Model Wood Box Camera

Format Hawk-Eye Detective Camera 1893-98.

Lens 4 X 5 Plates

Light Focus

**Shoot Mode** 

Other

Condition