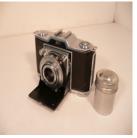

Other With Leather Case

Condition

edit delete

**Anthony Champion 8 X 10** Name

Manufacturer Anthony

Type

Mahogany Field Camera Model

Champion 8 X 10 1890 Format

8 X 10 Lens

Light Brass Cone Shaped Barrel Lens Anthony Single 3 Achromat

Focus

**Shoot Mode** 

Other

change <u>image</u>

<u>change</u> <u>image</u>

# Condition

edit delete

Name Anthony Champion Camera

Manufacturer E&H.T.Anthony co.NY

Type

Model Mahogany Field Camera

<u>change</u> <u>image</u>

Format Champion c.1890

Lens 5X8

Light Anthony

Focus

**Shoot Mode** 

Other

Condition