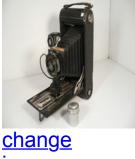

#### edit delete

Name Adams Minex Tropical Reflex

Manufacturer Adams

Type

Model Tropical Reflex Camera

Format Minex Tropical c.1920

Lens 4 3/4 X 6 1/2

Light Ross Rapid Symmetrical 8 1/2 X 6 1/2

Focus

**Shoot Mode** 

Other Original Adams Leather Satchel Case

Condition 4 Filmholders+1 Pacr Adapter