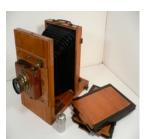

#### edit delete

Name .Anthony & Co.

Manufacturer Anthony Scovill

Type

Model Tailboard Camera

Format N.P.A. 1887-90

Lens 5X8

Light Focus