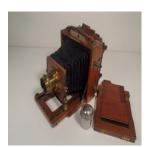

Other With Leather Case

Condition

edit delete

**Anthony Champion 8 X 10** Name

Manufacturer Anthony

Type

Mahogany Field Camera Model

Champion 8 X 10 1890 Format

8 X 10 Lens

Light Brass Cone Shaped Barrel Lens Anthony Single 3 Achromat

Focus

**Shoot Mode** 

Other

change <u>image</u>

<u>change</u> <u>image</u>

# Condition

edit delete

Name Anthony Champion Camera

Manufacturer E&H.T.Anthony co.NY

Type

Model Mahogany Field Camera

<u>change</u> <u>image</u>

Format Champion c.1890