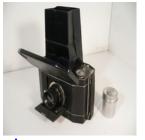

niature Speed Graphic

**Manufacturer Graflex** 

Type

Model Press Camera



<u>change</u> <u>image</u>



<u>change</u> <u>image</u>

Format Miniature Speed Graphic 1938-47

Lens 2 1/4 X 3 1/4

Light

Focus

**Shoot Mode** 

Other

Condition

edit delete

Name Graflex National Graflex

Manufacturer Graflex

Type

Model SLR

Format National Graflex Series I 1933-35

Lens 2 1/4X2 1/2 on 120 rollfilm

Focus

Light

**Shoot Mode** 

Other

Condition

edit delete

Name

**Graflex Pacemaker Crown Graphic** 

Manufacturer Graflex USA made by Kowa, Japan

Type

Model Pacemaker crown Graphic 1947-58

**Format** 

Lens Kodak Ektar 3.7/105mm

Light Focus

**Shoot Mode** 

Other With Rollfilm Holders, 6 sheet holders, Satchel Case, Filters, etc.

Condition A-

edit delete

Name Graflex PhotoRecord



<u>change</u> <u>image</u>



change image

Manufacturer Graflex

Type

Model

Format

Photorecord

Lens 35mm

Light Focus

**Shoot Mode** 

Other

Condition

# edit delete

Name **Graflex Press** 

Manufacturer Graflex

Type

Reflex Camera Model

Press Graflex 1907-23 **Format** 

5 X 7 Lens

Light Focus

**Shoot Mode** 

Other

Condition

## edit delete

**Graflex R.B. Auto Graflex** Name

Manufacturer Graflex

Type

R.B.Auto Curtain Aperture Model

**Format** 

Kodak Anastigmat 7 1/2" 4X5 No.33 Lens

Light Focus

**Shoot Mode** 

Other



**change** <u>image</u>



<u>change</u> <u>image</u>



**change** <u>image</u>

Condition

edit delete

Graflex R.B. Series B Name

Manufacturer Graflex

Α

Type

change <u>image</u>

Reflex Camera Press Model

**Format** R.B. Series B 1925-26

2 1