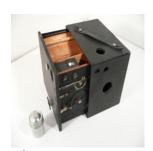

#### edit delete

Name .Anthony & Co.

Manufacturer Anthony Scovill

Type

Model Tailboard Camera

Format N.P.A. 1887-90

Lens 5X8

Light Focus

**Shoot Mode** 

Other

Condition

<u>change</u> <u>image</u>