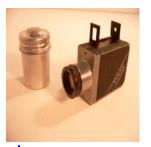

#### edit delete

Name Adams Keni

Manufacturer Adams & Co. London

Type

Model

Box Plate Camera-Leather Covered Wood

<u>change</u> <u>image</u>

Format

**KENI 1903** 

Lens

3 1/4 X 4 1/4 Plates with Changing Box

Light

Cooke Series III f.6.5/5.15 serial 6554

Focus

**Shoot Mode** 

Other

Condition