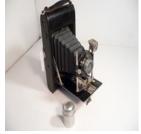

edit delete

Name

Blair Hawk-Eye Detective Camera

<u>change</u> <u>image</u>

Manufacturer Blair Boston

Type

Model Box Camera

Hawk-Eye Detective Leather Covered 1893-98

Lens 4X5 Plates in plate holders

Light Focus

Format

**Shoot Mode** 

Other

Condition

Name Blair Hawk-Eye Detective Camera

Manufacturer Blair Camera Co.

Type

Model Wood Box Camera

Format Hawk-Eye Detective Camera 1893-98.

Lens 4 X 5 Plates

Light Focus

**Shoot Mode** 

Other

Condition