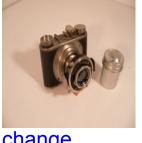

#### edit delete

Name .Anthony & Co.

Manufacturer Anthony Scovill

Type

Model Tailboard Camera

Format N.P.A. 1887-90

Lens 5X8

Light Focus

**Shoot Mode** 

Other

Condition

<u>change</u> <u>image</u>