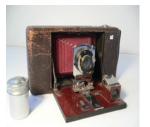

Other With Leather Case

Condition

edit delete

**Anthony Champion 8 X 10** Name

Manufacturer Anthony

Type

Mahogany Field Camera Model

Champion 8 X 10 1890 Format

8 X 10 Lens

Light Brass Cone Shaped Barrel Lens Anthony Single 3 Achromat

Focus

**Shoot Mode** 

Other

change <u>image</u>

<u>change</u> <u>image</u>

# Condition

edit delete

Name Anthony Champion Camera

Manufacturer E&H.T.Anthony co.NY

Type

Model Mahogany Field Camera

<u>change</u> <u>image</u>

Format Champion c.1890

Lens 5X8

Light Anthony

Focus

**Shoot Mode** 

Other

Condition