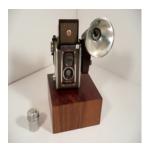

Other With Leather Case

Condition

edit delete

**Anthony Champion 8 X 10** Name

Manufacturer Anthony

Type

Mahogany Field Camera Model

Champion 8 X 10 1890 Format

8 X 10 Lens

Light Brass Cone Shaped Barrel Lens Anthony Single 3 Achromat

Focus

**Shoot Mode** 

Other

change <u>image</u>

<u>change</u> <u>image</u>

# Condition

edit delete

Name Anthony Champion Camera

Manufacturer E&H.T.Anthony co.NY

Type

Model Mahogany Field Camera

<u>change</u> <u>image</u>

Format Champion c.1890

Lens 5X8

Light Anthony

Focus

**Shoot Mode** 

Other

Condition