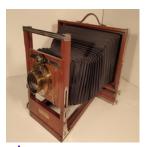

#### edit delete

Name American Optical Co.Star(Flammangs)

Manufacturer American Optical Co.

Type

Model View Camera

Format Star/Flammang's/St.Louis 1890's

Lens 5X7 Reversible Back

Light Up Nehring N.Y.EXTRW(extreme wide Angle

Focus Anastigmat

Shoot Mode

Other

Condition