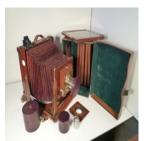

# edit delete

Name Anthony Duplex Novelette

Manufacturer Anthony

Type

Model 5 X 8 View Camera

Format Duplex Novelette, 1885

Lens 5 X 8' Bellows has Quick-Release

<u>cnange</u> <u>image</u>

<u>change</u> <u>image</u>

Light Focus

**Shoot Mode** 

Other

Condition Back & Bellows Restored in 2013

edit delete

Name Anthony Eureka School Camera

Manufacturer Anthony

Type

Model Tailboard and Field View Camera

Format Eureka 1889-1901

Lens 4 X 5

Light Anthony +Co.Lens.Single.1 Achromat

Focus

**Shoot Mode** 

Other