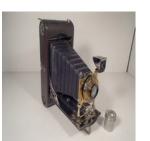

# edit delete

Name Anthony Duplex Novelette

Manufacturer Anthony

Type

Model 5 X 8 View Camera

Format Duplex Novelette, 1885

Lens 5 X 8' Bellows has Quick-Release

<u>cnange</u> <u>image</u>

<u>change</u> <u>image</u>

Light Focus

**Shoot Mode** 

Other

Condition Back & Bellows Restored in 2013

edit delete

Name Anthony Eureka School Camera

Manufacturer Anthony

Type

Model Tailboard and Field View Camera

Format Eureka 1889-1901

Lens 4 X 5

Light Anthony +Co.Lens.Single.1 Achromat

Focus

**Shoot Mode** 

Other

Condition Mahogany Body, non-folding Cherry Base

edit delete

Name Anthony Front focus Novelette

Manufacturer Anthony

Type

Model View Camera

Format Novelette Front focus 1884 & 1888

Lens 5 X 8