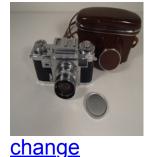

Other With Leather Case

Condition

edit delete

**Anthony Champion 8 X 10** Name

Manufacturer Anthony

Type

Mahogany Field Camera Model

Champion 8 X 10 1890 Format

8 X 10 Lens

Light Brass Cone Shaped Barrel Lens Anthony Single 3 Achromat

Focus

**Shoot Mode** 

Other

change <u>image</u>

<u>change</u> <u>image</u>

# Condition

edit delete

Name Anthony Champion Camera

Manufacturer E&H.T.Anthony co.NY

Type

Model Mahogany Field Camera

<u>change</u> <u>image</u>

Format Champion c.1890

Lens 5X8

Light Anthony

Focus

**Shoot Mode** 

Other

Condition