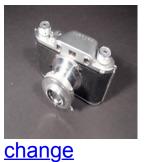

#### edit delete

Name Adams Keni

Manufacturer Adams & Co. London

Type

Model

Box Plate Camera-Leather Covered Wood

<u>change</u> <u>image</u>

Format

**KENI 1903** 

Lens

3 1/4 X 4 1/4 Plates with Changing Box

Light

Cooke Series III f.6.5/5.15 serial 6554

Focus

**Shoot Mode** 

Other

Condition