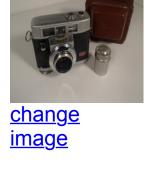

#### edit delete

Name .Anthony & Co.

Manufacturer Anthony Scovill

Type

Model Tailboard Camera

Format N.P.A. 1887-90

Lens 5X8

Light Focus

**Shoot Mode** 

Other

Condition

<u>change</u> <u>image</u>