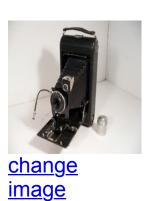

Light R.Morrison, N.Y. No.4810 6 in.1 Holder

Focus

**Shoot Mode** 

Other

Condition

edit delete

Name Anthony Knickerbocker Camera

Manufacturer E.&H.T.Anthony

Type

Model Tailboard

<u>change</u> <u>image</u>

<u>change</u> <u>image</u>

<u>change</u>

<u>image</u>

Format Knickerbocker 1893

Lens 5 X 7

Light Anthony with fixed f-stop

Focus

**Shoot Mode** 

Other

Condition 3 Film Holders

edit delete

Name Anthony Normandie View Camera

Manufacturer E.T. Anthony