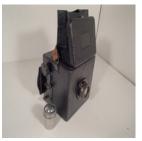

Light R.Morrison, N.Y. No.4810 6 in.1 Holder

Focus

**Shoot Mode** 

Other

Condition

edit delete

Name Anthony Knickerbocker Camera

Manufacturer E.&H.T.Anthony

Type

Model Tailboard

<u>change</u> <u>image</u>

<u>change</u> <u>image</u>

<u>change</u>

<u>image</u>

Format Knickerbocker 1893

Lens 5 X 7

Light Anthony with fixed f-stop

Focus

**Shoot Mode** 

Other

Condition 3 Film Holders

edit delete

Name Anthony Normandie View Camera

Manufacturer E.T. Anthony