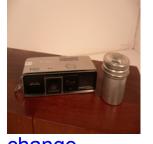

#### edit delete

Name Adams Minex Tropical Reflex

Manufacturer Adams

Type

Model Tropical Reflex Camera

Format Minex Tropical c.1920

Lens 4 3/4 X 6 1/2

Light Ross Rapid Symmetrical 8 1/2 X 6 1/2

Focus

**Shoot Mode** 

Other Original Adams Leather Satchel Case

Condition 4 Filmholders+1 Pacr Adapter