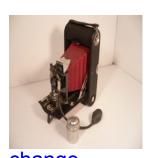

#### edit delete

Name Adams Keni

Manufacturer Adams & Co. London

Type

Model

Box Plate Camera-Leather Covered Wood

<u>change</u> <u>image</u>

Format

**KENI 1903** 

Lens

3 1/4 X 4 1/4 Plates with Changing Box

Light

Cooke Series III f.6.5/5.15 serial 6554

Focus

**Shoot Mode** 

Other

Condition