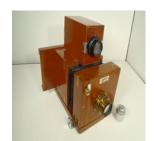

Model Field View Camera

Format Brighton 1901-03

Lens 8 X 10

Light Focus

**Shoot Mode** 

Other

Condition