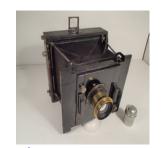

Other With Leather Case

Condition

edit delete

**Anthony Champion 8 X 10** Name

Manufacturer Anthony

Type

Mahogany Field Camera Model

Champion 8 X 10 1890 Format

8 X 10 Lens

Light Brass Cone Shaped Barrel Lens Anthony Single 3 Achromat

Focus

**Shoot Mode** 

Other

change <u>image</u>

<u>change</u> <u>image</u>

# Condition

edit delete

Name Anthony Champion Camera

Manufacturer E&H.T.Anthony co.NY

Type

Model Mahogany Field Camera

<u>change</u> <u>image</u>

Format Champion c.1890