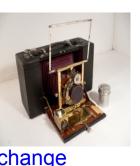

#### edit delete

Name Adams Keni

Manufacturer Adams & Co. London

Type

Model

Box Plate Camera-Leather Covered Wood

<u>change</u> <u>image</u>

Format

**KENI 1903** 

Lens

3 1/4 X 4 1/4 Plates with Changing Box

Light

Cooke Series III f.6.5/5.15 serial 6554

Focus

**Shoot Mode** 

Other

Condition