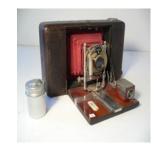

Other With Leather Case

Condition

edit delete

**Anthony Champion 8 X 10** Name

Manufacturer Anthony

Type

Mahogany Field Camera Model

Champion 8 X 10 1890 Format

8 X 10 Lens

Light Brass Cone Shaped Barrel Lens Anthony Single 3 Achromat

Focus

**Shoot Mode** 

Other

change <u>image</u>

<u>change</u> <u>image</u>

# Condition

edit delete

Name Anthony Champion Camera

Manufacturer E&H.T.Anthony co.NY

Type

Model Mahogany Field Camera

<u>change</u> <u>image</u>

Format Champion c.1890

Lens 5X8

Light Anthony

Focus

**Shoot Mode** 

Other

Condition