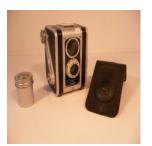

Other With Leather Case

Condition

edit delete

**Anthony Champion 8 X 10** Name

Manufacturer Anthony

Type

Mahogany Field Camera Model

Champion 8 X 10 1890 Format

8 X 10 Lens

Light Brass Cone Shaped Barrel Lens Anthony Single 3 Achromat

Focus

**Shoot Mode** 

Other

change <u>image</u>

<u>change</u> <u>image</u>

# Condition

edit delete

Name Anthony Champion Camera

Manufacturer E&H.T.Anthony co.NY

Type

Model Mahogany Field Camera

<u>change</u> <u>image</u>

Format Champion c.1890

Lens 5X8

Light Anthony

Focus

**Shoot Mode** 

Other

Condition