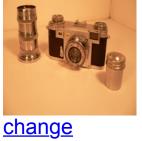

Other With Leather Case

Condition

edit delete

**Anthony Champion 8 X 10** Name

Manufacturer Anthony

Type

Mahogany Field Camera Model

Champion 8 X 10 1890 Format

8 X 10 Lens

Light Brass Cone Shaped Barrel Lens Anthony Single 3 Achromat

Focus

**Shoot Mode** 

Other

change <u>image</u>

<u>change</u> <u>image</u>

# Condition

edit delete

Name Anthony Champion Camera

Manufacturer E&H.T.Anthony co.NY

Type

Model Mahogany Field Camera

<u>change</u> <u>image</u>

Format Champion c.1890

Lens 5X8

Light Anthony

Focus

**Shoot Mode** 

Other

Condition