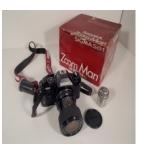

Name Kodak 'The Handle'

Manufacturer EKC

Type

Model The Handle- 1976-77

<u>change</u> <u>image</u>

<u>change</u> <u>image</u>

**Format** 

Lens

Light

Focus

Shoot Mode

Other Polaroid took Kodak to Court and won \$925 million and cease

production

Condition A-

edit delete

Name Kodak (Folmer&Shwing) #8 Cirkut Camera