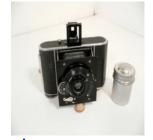

#### edit delete

Name .Anthony & Co.

Manufacturer Anthony Scovill

Type

Model Tailboard Camera

Format N.P.A. 1887-90

Lens 5X8

Light Focus

**Shoot Mode** 

Other

Condition

<u>change</u> <u>image</u>