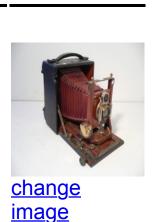

#### edit delete

Name .Anthony & Co.

Manufacturer Anthony Scovill

Type

Model Tailboard Camera

Format N.P.A. 1887-90

Lens 5X8

Light Focus

**Shoot Mode** 

Other

Condition

<u>change</u> <u>image</u>