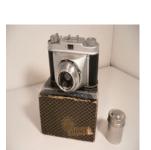

#### edit delete

Name .Anthony & Co.

Manufacturer Anthony Scovill

Type

Model Tailboard Camera

Format N.P.A. 1887-90

Lens 5X8

Light Focus

**Shoot Mode** 

Other

Condition

<u>change</u> <u>image</u>