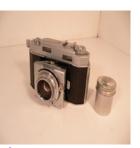

#### edit delete

Name .Anthony & Co.

Manufacturer Anthony Scovill

Type

Model Tailboard Camera

Format N.P.A. 1887-90

Lens 5X8

Light Focus

**Shoot Mode** 

Other

Condition

<u>change</u> <u>image</u>