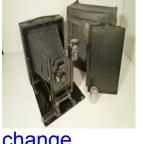

Other With Leather Case

Condition

edit delete

**Anthony Champion 8 X 10** Name

Manufacturer Anthony

Type

Mahogany Field Camera Model

Champion 8 X 10 1890 Format

8 X 10 Lens

Light Brass Cone Shaped Barrel Lens Anthony Single 3 Achromat

Focus

**Shoot Mode** 

Other

change <u>image</u>

<u>change</u> <u>image</u>

# Condition

edit delete

Name Anthony Champion Camera

Manufacturer E&H.T.Anthony co.NY

Type

Model Mahogany Field Camera

<u>change</u> <u>image</u>

Format Champion c.1890

Lens 5X8

Light Anthony

Focus

**Shoot Mode** 

Other

Condition