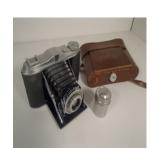

#### edit delete

Name Adams Keni

Manufacturer Adams & Co. London

Type

Model

Box Plate Camera-Leather Covered Wood

<u>change</u> <u>image</u>

Format

**KENI 1903** 

Lens

3 1/4 X 4 1/4 Plates with Changing Box

Light

Cooke Series III f.6.5/5.15 serial 6554

Focus

**Shoot Mode** 

Other

Condition