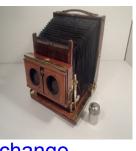

#### edit delete

Name American Optical Co.Star(Flammangs)

Manufacturer American Optical Co.

Type

Model View Camera

Format Star/Flammang's/St.Louis 1890's

Lens 5X7 Reversible Back

Light Up Nehring N.Y.EXTRW(extreme wide Angle

Focus Anastigmat

Shoot Mode

Other

Condition