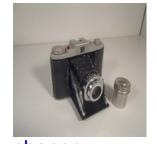

Light R.Morrison, N.Y. No.4810 6 in.1 Holder

Focus

**Shoot Mode** 

Other

Condition

edit delete

Name Anthony Knickerbocker Camera

Manufacturer E.&H.T.Anthony

Type

Model Tailboard

<u>change</u> <u>image</u>

<u>change</u> <u>image</u>

<u>change</u>

<u>image</u>

Format Knickerbocker 1893

Lens 5 X 7

Light Anthony with fixed f-stop

Focus

**Shoot Mode** 

Other

Condition 3 Film Holders

edit delete

Name Anthony Normandie View Camera

Manufacturer E.T. Anthony