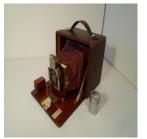

#### edit delete

Name .Anthony & Co.

Manufacturer Anthony Scovill

Type

Model Tailboard Camera

Format N.P.A. 1887-90

Lens 5X8

Light Focus

**Shoot Mode** 

Other

Condition

<u>change</u> <u>image</u>