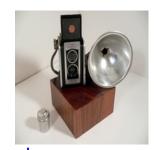

Other With Leather Case

Condition

edit delete

**Anthony Champion 8 X 10** Name

Manufacturer Anthony

Type

Mahogany Field Camera Model

Champion 8 X 10 1890 Format

8 X 10 Lens

Light Brass Cone Shaped Barrel Lens Anthony Single 3 Achromat

Focus

**Shoot Mode** 

Other

change <u>image</u>

<u>change</u> <u>image</u>

# Condition

edit delete

Name Anthony Champion Camera

Manufacturer E&H.T.Anthony co.NY

Type

Model Mahogany Field Camera

<u>change</u> <u>image</u>

Format Champion c.1890

Lens 5X8

Light Anthony

Focus

**Shoot Mode** 

Other

Condition