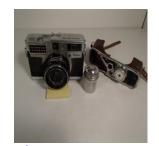

#### edit delete

Name .Anthony & Co.

Manufacturer Anthony Scovill

Type

Model Tailboard Camera

Format N.P.A. 1887-90

Lens 5X8

Light Focus

**Shoot Mode** 

Other

Condition

<u>change</u> <u>image</u>