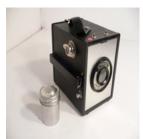

Other

Condition with original box and film holders

edit delete

Name Anthony Scovill & Co. ANSCO JUNIOR Model A

Manufacturer Anthony Scovill

Type

Model Horizantal Style Folding

Format Buster Brown 1910-14

Lens 120 Roll film

Light Focus

**Shoot Mode** 

Other

Condition

edit delete

Anthony Scovill & Co. ANSCO No.415

Manufacturer Anthony Scovill

Type

Name

Model Horizantal Style Folding

Format No.415

Lens Rollfilm

Light

Focus

**Shoot Mode** 