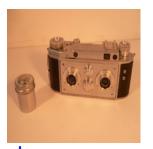

Name

Canon AE 1

Manufacturer Canon

Type

Model AE-1 Black

Format

Lens 50mm f.1.8 S.C.

Light Focus

**Shoot Mode** 

Other

Condition B+

edit delete

Name Canon AE-1

Manufacturer Canon, Japan

Type

Model 35mm SLR

Format AE-1,c.1981

Lens 35mm

Light Canon 1.8/50mm

Focus

**Shoot Mode** 

<u>change</u> <u>image</u>

change image