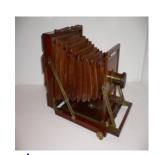

# edit delete

Name Anthony Duplex Novelette

Manufacturer Anthony

Type

Model 5 X 8 View Camera

Format Duplex Novelette, 1885

Lens 5 X 8' Bellows has Quick-Release

<u>cnange</u> <u>image</u>

<u>change</u> <u>image</u>

Light Focus

**Shoot Mode** 

Other

Condition Back & Bellows Restored in 2013

edit delete

Name Anthony Eureka School Camera

Manufacturer Anthony