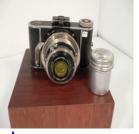

#### edit delete

Name .Anthony & Co.

Manufacturer Anthony Scovill

Type

Model Tailboard Camera

Format N.P.A. 1887-90

Lens 5X8

Light Focus

**Shoot Mode** 

Other

Condition

<u>change</u> <u>image</u>