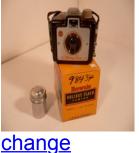

Other

Condition with original box and film holders

edit delete

Name Anthony Scovill & Co. ANSCO JUNIOR Model A

Manufacturer Anthony Scovill

Type

Model Horizantal Style Folding

Format Buster Brown 1910-14