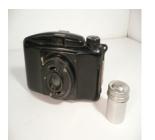

Other With Leather Case

Condition

edit delete

**Anthony Champion 8 X 10** Name

Manufacturer Anthony

Type

Mahogany Field Camera Model

Champion 8 X 10 1890 Format

8 X 10 Lens

Light Brass Cone Shaped Barrel Lens Anthony Single 3 Achromat

Focus

**Shoot Mode** 

Other

change <u>image</u>

<u>change</u> <u>image</u>

# Condition

edit delete

Name Anthony Champion Camera

Manufacturer E&H.T.Anthony co.NY

Type

Model Mahogany Field Camera

<u>change</u> <u>image</u>

Format Champion c.1890

Lens 5X8

Light Anthony

Focus

**Shoot Mode** 

Other

Condition