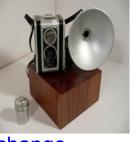

Other With Leather Case

Condition

edit delete

**Anthony Champion 8 X 10** Name

Manufacturer Anthony

Type

Mahogany Field Camera Model

Champion 8 X 10 1890 Format

8 X 10 Lens

Light Brass Cone Shaped Barrel Lens Anthony Single 3 Achromat

Focus

**Shoot Mode** 

Other

change <u>image</u>

<u>change</u> <u>image</u>

# Condition

edit delete

Name Anthony Champion Camera

Manufacturer E&H.T.Anthony co.NY

Type

Model Mahogany Field Camera

<u>change</u> <u>image</u>

Format Champion c.1890

Lens 5X8

Light Anthony

Focus

**Shoot Mode** 

Other

Condition