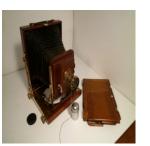

Other With Leather Case

Condition

edit delete

**Anthony Champion 8 X 10** Name

Manufacturer Anthony

Type

Mahogany Field Camera Model

Champion 8 X 10 1890 Format

8 X 10 Lens

Light Brass Cone Shaped Barrel Lens Anthony Single 3 Achromat

Focus

**Shoot Mode** 

Other

change <u>image</u>

<u>change</u> <u>image</u>

# Condition

edit delete

Name Anthony Champion Camera

Manufacturer E&H.T.Anthony co.NY

Type

Model Mahogany Field Camera

<u>change</u> <u>image</u>

Format Champion c.1890

Lens 5X8

Light Anthony

Focus

**Shoot Mode** 

Other

Condition