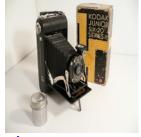

Focus

**Format** 

**Shoot Mode** 

Other

Condition

edit delete

Name ak Junior Six-16

Manufacturer EKC

Type

Model folding

Format Junior Six-16 1935-37

Lens 2 1/2X 4 1/4 on 616 film

Light

<u>cnange</u> <u>image</u>

<u>change</u> <u>image</u>

**Focus** 