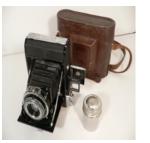

#### edit delete

Name .Anthony & Co.

Manufacturer Anthony Scovill

Type

Model Tailboard Camera

Format N.P.A. 1887-90

Lens 5X8

Light Focus

**Shoot Mode** 

Other

Condition

<u>change</u> <u>image</u>