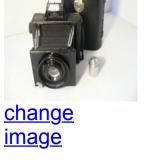

# edit delete

Name Anthony Duplex Novelette

Manufacturer Anthony

Type

Model 5 X 8 View Camera

Format Duplex Novelette, 1885

Lens 5 X 8' Bellows has Quick-Release

<u>cnange</u> <u>image</u>

<u>change</u> <u>image</u>

Light Focus

**Shoot Mode** 

Other

Condition Back & Bellows Restored in 2013

edit delete

Name Anthony Eureka School Camera

Manufacturer Anthony

Type

Model Tailboard and Field View Camera

Format Eureka 1889-1901

Lens 4 X 5

Light Anthony +Co.Lens.Single.1 Achromat

Focus

**Shoot Mode** 

Other

Condition Mahogany Body, non-folding Cherry Base

edit delete

Name Anthony Front focus Novelette

Manufacturer Anthony

Type

Model View Camera

Format Novelette Front focus 1884 & 1888

Lens 5 X 8