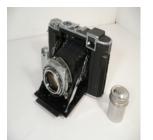

#### edit delete

Name Adams Keni

Manufacturer Adams & Co. London

Type

Model

Box Plate Camera-Leather Covered Wood

<u>change</u> <u>image</u>

Format

**KENI 1903** 

Lens

3 1/4 X 4 1/4 Plates with Changing Box

Light

Cooke Series III f.6.5/5.15 serial 6554

Focus

**Shoot Mode** 

Other

Condition