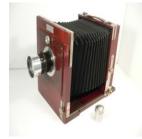

#### edit delete

Name American Optical Co.Star(Flammangs)

Manufacturer American Optical Co.

Type

Model View Camera

Format Star/Flammang's/St.Louis 1890's

Lens 5X7 Reversible Back

Light Up Nehring N.Y.EXTRW(extreme wide Angle

Focus Anastigmat

Shoot Mode

Other

Condition