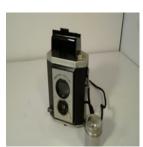

# Name Adams & Westlake Adlake Regular Camera

Manufacturer Adams & Westlake, Chicago

Type

Model Adlake Regular Camera 1897

<u>change</u> <u>image</u>

Format

Lens

Light

Focus

**Shoot Mode** 

Other

Condition missing parts-c-