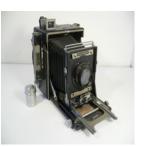

Other With Leather Case

Condition

edit delete

**Anthony Champion 8 X 10** Name

Manufacturer Anthony

Type

Mahogany Field Camera Model

Champion 8 X 10 1890 Format

8 X 10 Lens

Light Brass Cone Shaped Barrel Lens Anthony Single 3 Achromat

Focus

**Shoot Mode** 

Other

change <u>image</u>

<u>change</u> <u>image</u>

# Condition

edit delete

Name Anthony Champion Camera

Manufacturer E&H.T.Anthony co.NY

Type

Model Mahogany Field Camera

<u>change</u> <u>image</u>

Format Champion c.1890

Lens 5X8

Light Anthony

Focus

**Shoot Mode** 

Other

Condition