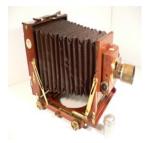

Light R.Morrison, N.Y. No.4810 6 in.1 Holder

Focus

**Shoot Mode** 

Other

Condition

edit delete

Name Anthony Knickerbocker Camera

Manufacturer E.&H.T.Anthony

Type

Model Tailboard

<u>change</u> <u>image</u>

<u>change</u> <u>image</u>

<u>change</u>

<u>image</u>

Format Knickerbocker 1893

Lens 5 X 7

Light Anthony with fixed f-stop

Focus

**Shoot Mode** 

Other

Condition 3 Film Holders

edit delete

Name Anthony Normandie View Camera

Manufacturer E.T. Anthony