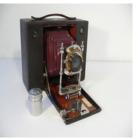

#### edit delete

Name .Anthony & Co.

Manufacturer Anthony Scovill

Type

Model Tailboard Camera

Format N.P.A. 1887-90

Lens 5X8

Light Focus

**Shoot Mode** 

Other

Condition

<u>change</u> <u>image</u>