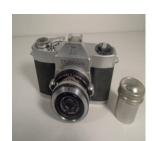

#### edit delete

Name .Anthony & Co.

Manufacturer Anthony Scovill

Type

Model Tailboard Camera

Format N.P.A. 1887-90

Lens 5X8

Light Focus

**Shoot Mode** 

Other

Condition

<u>change</u> <u>image</u>