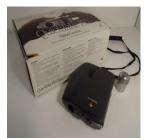

#### edit delete

Name Adams Keni

Manufacturer Adams & Co. London

Type

Model

Box Plate Camera-Leather Covered Wood

<u>change</u> <u>image</u>

Format

**KENI 1903** 

Lens

3 1/4 X 4 1/4 Plates with Changing Box

Light

Cooke Series III f.6.5/5.15 serial 6554

Focus

**Shoot Mode** 

Other

Condition