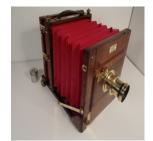

#### edit delete

Name .Anthony & Co.

Manufacturer Anthony Scovill

Type

Model Tailboard Camera

Format N.P.A. 1887-90

Lens 5X8

Light Focus

**Shoot Mode** 

Other

Condition

<u>change</u> <u>image</u>