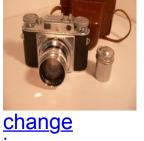

#### edit delete

Name .Anthony & Co.

Manufacturer Anthony Scovill

Type

Model Tailboard Camera

Format N.P.A. 1887-90

Lens 5X8

Light Focus

**Shoot Mode** 

Other

Condition

<u>change</u> <u>image</u>