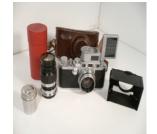

Name Agfa Ansco Readyset Royal No.1

<u>change</u> <u>image</u>

<u>change</u> <u>image</u>

Manufacturer Ansco

Type

Model Readiest Royal No.1 1931

<u>change</u>

<u>change</u> <u>image</u>

**Format** 

Lens

Light

Focus

**Shoot Mode** 

Other

Condition

В