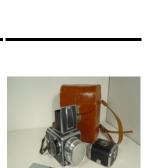

#### edit delete

Name Adams Minex Tropical Reflex

Manufacturer Adams

Type

Model Tropical Reflex Camera

Format Minex Tropical c.1920

Lens 4 3/4 X 6 1/2

Light Ross Rapid Symmetrical 8 1/2 X 6 1/2

Focus

**Shoot Mode** 

Other Original Adams Leather Satchel Case

Condition 4 Filmholders+1 Pacr Adapter