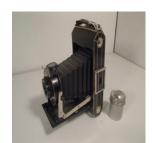

#### edit delete

Name .Anthony & Co.

Manufacturer Anthony Scovill

Type

Model Tailboard Camera

Format N.P.A. 1887-90

Lens 5X8

Light Focus

**Shoot Mode** 

Other

Condition

<u>change</u> <u>image</u>