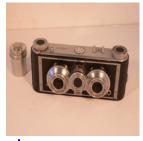

#### edit delete

Name Adams Keni

Manufacturer Adams & Co. London

Type

Model

Box Plate Camera-Leather Covered Wood

<u>change</u> <u>image</u>

Format

**KENI 1903** 

Lens

3 1/4 X 4 1/4 Plates with Changing Box

Light

Cooke Series III f.6.5/5.15 serial 6554

Focus

**Shoot Mode** 

Other

Condition