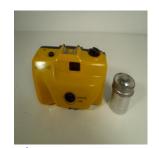

#### edit delete

Name Adams Minex Tropical Reflex

Manufacturer Adams

Type

Model Tropical Reflex Camera

Format Minex Tropical c.1920

Lens 4 3/4 X 6 1/2

Light Ross Rapid Symmetrical 8 1/2 X 6 1/2

Focus

**Shoot Mode** 

Other Original Adams Leather Satchel Case

Condition 4 Filmholders+1 Pacr Adapter