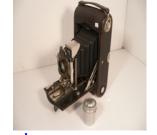

#### edit delete

Name Adams Keni

Manufacturer Adams & Co. London

Type

Model

Box Plate Camera-Leather Covered Wood

<u>change</u> <u>image</u>

Format

**KENI 1903** 

Lens

3 1/4 X 4 1/4 Plates with Changing Box

Light

Cooke Series III f.6.5/5.15 serial 6554

Focus

**Shoot Mode** 

Other

Condition