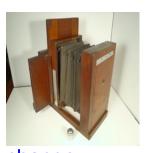

#### edit delete

Name Adams Keni

Manufacturer Adams & Co. London

Type

Model

Box Plate Camera-Leather Covered Wood

<u>change</u> <u>image</u>

Format

**KENI 1903** 

Lens

3 1/4 X 4 1/4 Plates with Changing Box

Light

Cooke Series III f.6.5/5.15 serial 6554

Focus

**Shoot Mode** 

Other

Condition