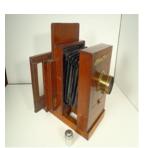

Other With Leather Case

Condition

edit delete

**Anthony Champion 8 X 10** Name

Manufacturer Anthony

Type

Mahogany Field Camera Model

Champion 8 X 10 1890 Format

8 X 10 Lens

Light Brass Cone Shaped Barrel Lens Anthony Single 3 Achromat

Focus

**Shoot Mode** 

Other

change <u>image</u>

<u>change</u> <u>image</u>

# Condition

edit delete

Name Anthony Champion Camera

Manufacturer E&H.T.Anthony co.NY

Type

Model Mahogany Field Camera

<u>change</u> <u>image</u>

Format Champion c.1890

Lens 5X8

Light Anthony

Focus

**Shoot Mode** 

Other

Condition