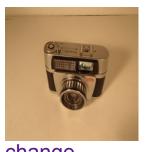

mat c1888-98

Lens 5 X 7

Light Focus

Shoot Mode



<u>change</u> <u>image</u>



<u>change</u> <u>image</u>



<u>change</u> <u>image</u>

Other Condition

edit delete

Name Bolsey B2

Manufacturer Bolsey, N.Y.

Type

Model compact 35mm Rangefinder Camera

<u>change</u> <u>image</u>

Format B2 1949-56

Lens 35mm

Light Wollensak f.3.2/44mm

Focus

**Shoot Mode** 

Other

Condition

# edit delete

Name Bolsey C Twin Lens Reflex camera

Manufacturer Bolsey Co.

Type

Model 35mm TLR with CRF

Model C Coupled Rangefinder 1950-56.

Lens 35mm f.3.2/44mm

Light Wollensak 10-200 B,T Sync.

Focus

**Format** 

**Shoot Mode** 

Other

Condition

#### edit delete

Name Braun Paxette Electromatic

Manufacturer Braun

Type

Model Electromatic

Format

Lens Katagon 40mm



<u>change</u> <u>image</u>



<u>change</u> <u>image</u>

Light Focus

**Shoot Mode** 

Other

Condition A-

edit delete

Name Braun Super Paxette II

Manufacturer Braun, Germany

Type

Model 35mm Camera with Coupled Rangefinder

<u>change</u> <u>image</u>

<u>change</u> <u>image</u>

Format Super Paxette II,1956

Lens 35mm

Light Cassarit f.2.8/45mm

**Focus** 

**Shoot Mode** 

Other

Condition Case, Reflex Viewer, 2 Bellows

edit delete

Name Bruckner Tailboard/Field Camera

Manufacturer Alfred Bruckner, Rabenau, Germany

Type

Model Field/Tailboard Camera

c1900-1910

Lens 18X24 cm

Light

Format

Focus

**Shoot Mode** 

Other

Condition

edit delete

Name Buckeye No. 7

Manufacturer American Camera Co.

Type

Model Focusing Roll Film Camera



<u>change</u>

<u>image</u>

Format No.7 Folding Buckeye c. 1895-1904