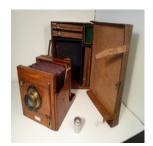

Other With Leather Case

Condition

edit delete

**Anthony Champion 8 X 10** Name

Manufacturer Anthony

Type

Mahogany Field Camera Model

Champion 8 X 10 1890 Format

8 X 10 Lens

Light Brass Cone Shaped Barrel Lens Anthony Single 3 Achromat

Focus

**Shoot Mode** 

Other

change <u>image</u>

<u>change</u> <u>image</u>

# Condition

edit delete

Name Anthony Champion Camera

Manufacturer E&H.T.Anthony co.NY

Type

Model Mahogany Field Camera

<u>change</u> <u>image</u>

Format Champion c.1890

Lens 5X8

Light Anthony

Focus

**Shoot Mode** 

Other

Condition