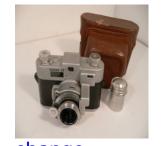

Other With Leather Case

Condition

edit delete

**Anthony Champion 8 X 10** Name

Manufacturer Anthony

Type

Mahogany Field Camera Model

Champion 8 X 10 1890 Format

8 X 10 Lens

Light Brass Cone Shaped Barrel Lens Anthony Single 3 Achromat

Focus

**Shoot Mode** 

Other

change <u>image</u>

<u>change</u> <u>image</u>

# Condition

edit delete

Name Anthony Champion Camera

Manufacturer E&H.T.Anthony co.NY

Type

Model Mahogany Field Camera

<u>change</u> <u>image</u>

Format Champion c.1890

Lens 5X8

Light Anthony

Focus

**Shoot Mode** 

Other

Condition