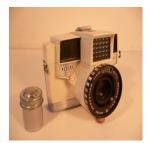

#### edit delete

Name Adams Minex Tropical Reflex

Manufacturer Adams

Type

Model Tropical Reflex Camera

Format Minex Tropical c.1920

Lens 4 3/4 X 6 1/2

Light Ross Rapid Symmetrical 8 1/2 X 6 1/2

Focus

**Shoot Mode** 

Other Original Adams Leather Satchel Case

Condition 4 Filmholders+1 Pacr Adapter